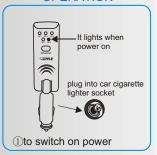

# PiFM2

# **CAR FM TRANSMITTER**

For Ipod, MP3, MD···

## SKETCH-MAP



### **OPERATION**



#### **OPERATION**



#### **OPERATION**



Adjust the frequency of car FM radio to the same frequency as transmitter for receiving signals.

### Features & Functions

- With attached audio cable it can be connected with any audio player such as MP3, MP4, MD and Ipod etc.
- FM stereo transmitter provides real-time transmission of music. High separation and crystal clear sound.
- 3. Powered by car cigarette lighter socket. Plug and play.
- 4. The angle between plug and main unit can be adjusted at will.
- 5. 5 selectable frequencies with LED indicator.
- 6. PLL circuit ensures steady frequency.



## PiFM2

# **CAR FM TRANSMITTER**

For Ipod, MP3, MD···



**Ipod** 





DVD Player CD Player



www.pyleaudio.com

Specifications:
Power Supply: DC 12V
Input Current: 100mA
Transmission Dista